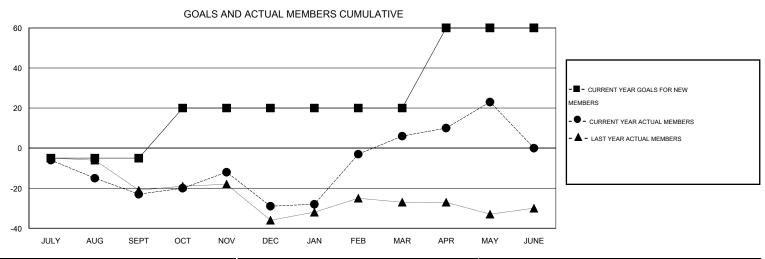

## **LOCATION NEWFOUNDLAND-LABRADOR**

 $\mathsf{GMT}\;\mathsf{CA}\;2$ 

| Clubs                 |                  |           |                  |                  | Members               |                    |                                     |                    |                  |  |
|-----------------------|------------------|-----------|------------------|------------------|-----------------------|--------------------|-------------------------------------|--------------------|------------------|--|
| RESULTS FOR 2014-2015 |                  |           |                  |                  | RESULTS FOR 2014-2015 |                    |                                     |                    |                  |  |
| QUARTER               | NEW CLUB<br>GOAL | NEW CLUBS | DROPPED<br>CLUBS | NET<br>GAIN/LOSS | QUARTER               | NEW MEMBER<br>GOAL | CHARTER AND<br>NEW MEMBERS<br>ADDED | DROPPED<br>MEMBERS | NET<br>GAIN/LOSS |  |
| JULY/AUG/SEPT         | 0                | 0         | 0                | 0                | JULY/AUG/SEPT         | -5                 | 1                                   | 24                 | -23              |  |
| OCT/NOV/DEC           | 1                | 0         | 1                | -1               | OCT/NOV/DEC           | 25                 | 32                                  | 38                 | -6               |  |
| JAN/FEB/MAR           | 0                | 1         | 0                | 1                | JAN/FEB/MAR           | 0                  | 55                                  | 20                 | 35               |  |
| APR/MAY/JUNE          | 1                | 0         | 0                | 0                | APR/MAY/JUNE          | 40                 | 37                                  | 20                 | 17               |  |